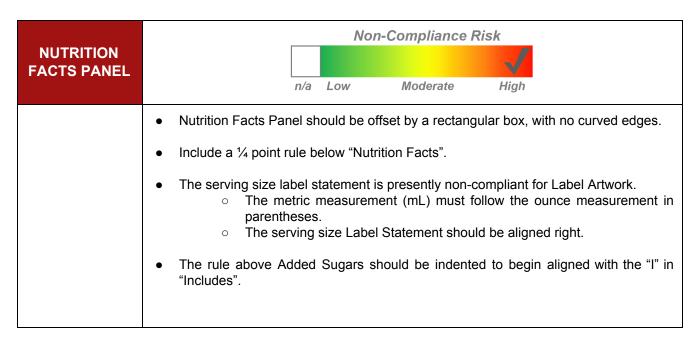

- The Added Sugars declaration includes the abbreviation "Incl."
  - For Standard Vertical Nutrition Facts Panels, use of abbreviations is only permitted for packages that have 40 square inches or less of Total Available Labeling Space (excluding abbreviations of Vitamins and Minerals declared in a side-by-side display).
  - If the Total Available Labeling Space is greater than 40 square inches, change "Incl" to "Includes".
- Calcium declaration is presently non-compliant for Label Artwork.
  - Recommend rounding Calcium to nearest 10mg increment based on the FDA's Guidance for Micronutrient Rounding (December 2019).
- Potassium declaration is presently non-compliant for Label Artwork.
  - Recommend rounding Potassium to nearest 10mg increment based on the FDA's Guidance for Micronutrient Rounding (December 2019).
- Within footnote, include "(DV)" after "% Daily Value", i.e. "\* The % Daily Value (DV) tells you how much a nutrient in a serving of food contributes to a daily diet. 2,000 calories a day is used for general nutrition advice."