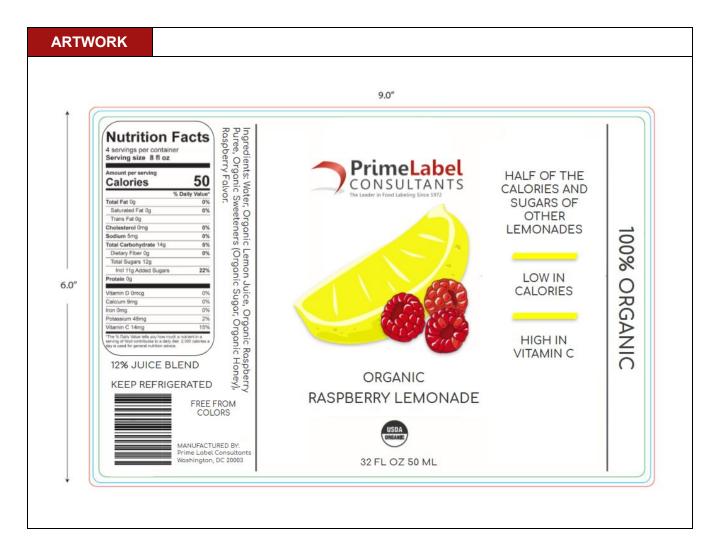

## FDA COMPLIANCE REVIEW

|                          | Non-Compliance Risk                                                                                                                                                                                                                                                                                                                                                                                                                                                                                                                                                                                                                                                                                                                                                         |
|--------------------------|-----------------------------------------------------------------------------------------------------------------------------------------------------------------------------------------------------------------------------------------------------------------------------------------------------------------------------------------------------------------------------------------------------------------------------------------------------------------------------------------------------------------------------------------------------------------------------------------------------------------------------------------------------------------------------------------------------------------------------------------------------------------------------|
| STATEMENT<br>OF IDENTITY |                                                                                                                                                                                                                                                                                                                                                                                                                                                                                                                                                                                                                                                                                                                                                                             |
|                          | n/a Low Moderate High                                                                                                                                                                                                                                                                                                                                                                                                                                                                                                                                                                                                                                                                                                                                                       |
|                          | <ul> <li>Client to confirm whether Flavor Labeling is required.         <ul> <li>If the "Raspberry Flavor" is contributing to the Raspberry flavor, "Flavored" or "Naturally Flavored" is required adjacent to "Raspberry" in at least ½ the size of "Raspberry".</li> <li>Flavor Labeling is not required if the Raspberry Puree is sufficient to independently characterize the Raspberry flavor of the juice.</li> </ul> </li> <li>*Organic Raspberry Lemonade"         <ul> <li>In order to claim that the product is organic, the product must be certified organic by a USDA National Organic Program authorized certifying agent.</li> <li>The organic certifier must be specified below the Address Line, in type size at least 1/16 inches.</li> </ul> </li> </ul> |

|                          | Non-Compliance Risk                                                                                                                                                                                                                                                                                                         |  |
|--------------------------|-----------------------------------------------------------------------------------------------------------------------------------------------------------------------------------------------------------------------------------------------------------------------------------------------------------------------------|--|
| NET QUANTITY OF CONTENTS |                                                                                                                                                                                                                                                                                                                             |  |
|                          | n/a Low Moderate High                                                                                                                                                                                                                                                                                                       |  |
|                          | Net Quantity of Contents is non-compliant for Label Artwork.  Fluid ounce weight must include common fraction within parenthesis, i.e   "32 FL OZ (1 QT) XXX mL".  Client to confirm mL value declared (50mL). Current mL value is too low to align with the declared fluid ounce value. Once updated, change "ML" to "mL". |  |

- The Added Sugars declaration includes the abbreviation "Incl."
  - For Standard Vertical Nutrition Facts Panels, use of abbreviations is only permitted for packages that have 40 square inches or less of Total Available Labeling Space (excluding abbreviations of Vitamins and Minerals declared in a side-by-side display).
  - If the Total Available Labeling Space is greater than 40 square inches, change "Incl" to "Includes".
- Calcium declaration is presently non-compliant for Label Artwork.
  - Recommend rounding Calcium to nearest 10mg increment based on the FDA's Guidance for Micronutrient Rounding (December 2019).
- Potassium declaration is presently non-compliant for Label Artwork.
  - Recommend rounding Potassium to nearest 10mg increment based on the FDA's Guidance for Micronutrient Rounding (December 2019).
- Within footnote, include "(DV)" after "% Daily Value", i.e. "\* The % Daily Value (DV) tells you how much a nutrient in a serving of food contributes to a daily diet. 2,000 calories a day is used for general nutrition advice."

| INGREDIENT<br>STATEMENT | Non-Compliance Risk                                                                                                                              |  |
|-------------------------|--------------------------------------------------------------------------------------------------------------------------------------------------|--|
| OTATEMENT               | n/a Low Moderate High                                                                                                                            |  |
|                         | "Organic Sweetener" ingredients may not be collectively grouped. Each ingredient must be declared individually in correct order of predominance. |  |
|                         | Change "Falvor" to Flavor".                                                                                                                      |  |
|                         | Recommend Ingredient Statement appear below the Nutrition Facts Panel, parallel to the bottom of Label Artwork.                                  |  |

[This space left intentionally blank]

|              | Non-Compliance Risk                                                                                                                                                                                                                                                                                                                                                                                                                                                                                                                                                                   |  |
|--------------|---------------------------------------------------------------------------------------------------------------------------------------------------------------------------------------------------------------------------------------------------------------------------------------------------------------------------------------------------------------------------------------------------------------------------------------------------------------------------------------------------------------------------------------------------------------------------------------|--|
| ADDRESS LINE |                                                                                                                                                                                                                                                                                                                                                                                                                                                                                                                                                                                       |  |
|              | n/a Low Moderate High                                                                                                                                                                                                                                                                                                                                                                                                                                                                                                                                                                 |  |
|              | <ul> <li>The Address Line is currently non-compliant for Label Artwork.         <ul> <li>Address Line should appear contiguous to Nutrition Facts Panel and Ingredient Statement.</li> <li>Address Line should include street address, City, State and Zip Code.</li> <li>Note: The street address may be omitted if the company can be found in a current city directory or telephone directory. An online directory does not meet the FDA requirement for this regulation.</li> </ul> </li> <li>Address Line should be at least 1/16 inches, based on the lowercase "o".</li> </ul> |  |

[This space left intentionally blank]

| NUTRIENT | Non-Compliance Risk                                                                                                                                                                                                                                                                                                                                                                                                                                                                                                                                                                                                                                                                                                                                                                                                                                                                                                                                                                                                                                                                                                                                                                                                                                                                                                                                                                                                                                                                                                                                                                                                                                                                                                                                                                                  |
|----------|------------------------------------------------------------------------------------------------------------------------------------------------------------------------------------------------------------------------------------------------------------------------------------------------------------------------------------------------------------------------------------------------------------------------------------------------------------------------------------------------------------------------------------------------------------------------------------------------------------------------------------------------------------------------------------------------------------------------------------------------------------------------------------------------------------------------------------------------------------------------------------------------------------------------------------------------------------------------------------------------------------------------------------------------------------------------------------------------------------------------------------------------------------------------------------------------------------------------------------------------------------------------------------------------------------------------------------------------------------------------------------------------------------------------------------------------------------------------------------------------------------------------------------------------------------------------------------------------------------------------------------------------------------------------------------------------------------------------------------------------------------------------------------------------------|
| CONTENT  |                                                                                                                                                                                                                                                                                                                                                                                                                                                                                                                                                                                                                                                                                                                                                                                                                                                                                                                                                                                                                                                                                                                                                                                                                                                                                                                                                                                                                                                                                                                                                                                                                                                                                                                                                                                                      |
| CLAIMS   | n/a Low Moderate High                                                                                                                                                                                                                                                                                                                                                                                                                                                                                                                                                                                                                                                                                                                                                                                                                                                                                                                                                                                                                                                                                                                                                                                                                                                                                                                                                                                                                                                                                                                                                                                                                                                                                                                                                                                |
|          | <ul> <li>In addition to the fraction by which the food has been modified and the reference food, the claim "HALF the calories and sugars of other lemonades" requires further qualifying statements.</li> <li>○ Relative claims must also include a statement describing the amount of nutrient subject to claim in product and comparison product.         <ul> <li>■ "This lemonades: 50 calories and 12g Total Sugars per serving, other lemonades: XXX calories and XXg Total Sugars per serving" (specific amount dependent upon client confirmation).</li> <li>■ This statement must be adjacent to the claim or on the same panel as the nutrition label</li> <li>○ In order to use "other lemonades" as the reference food for the claim, the nutrient values used for the reference food must be an average nutrient value.</li> <li>■ This may be a value in a database that is appropriate for the food, an average of nutrient levels in several of the leading brands of lemonade or a market norm.</li> <li>■ When using average nutrient values as the basis for a claim, maintain documentation of the specific information on how the nutrient values were derived. This information must be available on request to consumers and to appropriate regulatory officials.</li> </ul> </li> <li>**Low in Calories**         <ul> <li>○ Remove this claim from Label Artwork. This product does not qualify for a low calorie claim.</li> </ul> </li> <li>**High in Vitamin C**         <ul> <li>○ Remove or edit "High in Vitamin C" claim. This product does not qualify as "High" in Vitamin C.</li> <li>○ This product does qualify for a "Good Source of Vitamin C" claim. Alternatively, the claim may state "Contains Vitamin C" or "Provides Vitamin C".</li> </ul> </li> </ul> |

| ADDITIONAL | Non-Compliance Risk                                                                                                                                                                                                                                                                                                                                                                                                                                                                                                                                                    |  |
|------------|------------------------------------------------------------------------------------------------------------------------------------------------------------------------------------------------------------------------------------------------------------------------------------------------------------------------------------------------------------------------------------------------------------------------------------------------------------------------------------------------------------------------------------------------------------------------|--|
| PRODUCT    |                                                                                                                                                                                                                                                                                                                                                                                                                                                                                                                                                                        |  |
| CLAIMS     | n/a Low Moderate High                                                                                                                                                                                                                                                                                                                                                                                                                                                                                                                                                  |  |
|            | <ul> <li>"100% Organic", "Organic", "Organic Cold-Pressed Lemons"</li> <li>To claim that the product is 100% Organic,</li> <li>All ingredients must be certified organic.</li> <li>Any processing aids must be organic</li> <li>Product must be certified organic by a USDA National Organic Program authorized certifying agent.</li> <li>The organic certifier must be specified below the Address Line.</li> <li>If this product is not certified organic, the claim cannot be made on Label Artwork, excluding the Ingredient Statement as appropriate.</li> </ul> |  |

- USDA Organic symbol requires client confirmation.
  - Product must be certified organic in order to bear the USDA Organic symbol.
  - The graphic requirements specified by USDA for a black and white logo specify a black outer circle and black "USDA" on a white or transparent upper half of the circle with a contrasting white or transparent "organic" on the black lower half circle.
- "Free From Colors"
  - Claim must be truthful and not misleading. Based on the Ingredient Statement, claim appears acceptable.