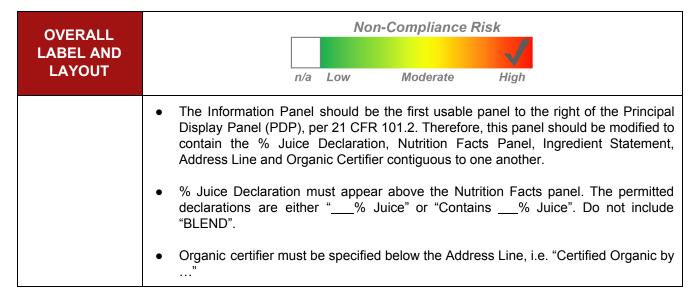

|  |
|              | <ul> <li>The Address Line is currently non-compliant for Label Artwork.         <ul> <li>Address Line should appear contiguous to Nutrition Facts Panel and Ingredient Statement.</li> <li>Address Line should include street address, City, State and Zip Code.</li> <li>Note: The street address may be omitted if the company can be found in a current city directory or telephone directory. An online directory does not meet the FDA requirement for this regulation.</li> </ul> </li> <li>Address Line should be at least 1/16 inches, based on the lowercase "o".</li> </ul> |  |





[This space left intentionally blank]

| NUTRIENT | Non-Compliance Risk